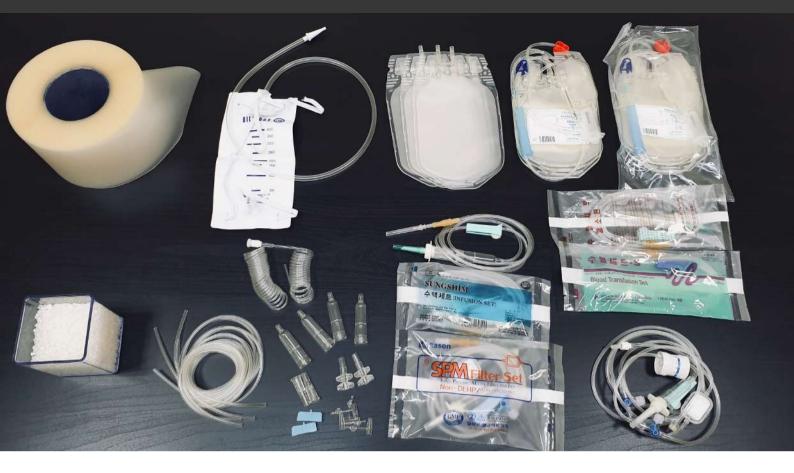

#### MEDICAL GRADE TUBE LINE

- 10 Processing Lanes
  - For Medical Grade Tubings(PVC/TPE/TPU)

This innovative facility which produces Medical Grade PVC Tubing and TPE & TPU Tubing, has a fast and accurate extrusion procedure through an automated system directly connected to the compound line.

Having the Cleanroom which has its own independent power supply, compressed air and water cooling system with a strict quality control process, our Medical Grade Tube production line has the capacity to meet the strict quality standard.

MEDICAL GRADE PVC TUBING (DOP & NON-DOP)

- Produced in a cleanroom blocked from the outer environment.
- Using ultra quality raw material produced inhouse.
- Fundamentally blocked
   PVC-inherent defectives
   such as Fisheye.

MEDICAL GRADE
TPE & TPU TUBING

- Newly developed to be sealable with Cyclohexanone.
- Free from adsorption(higher fluidity than PVC material).
- Economically beneficial for its price & feature(No need sterile connectors)

Medicalogy to build up your brand 40 Years of experience

- Medical Grade PVC Compound(DOP & Non-DOP)
- Medical Grade PVC Tubing(DOP & Non-DOP)
- Medical Grade TPE Tubing
- Medical Grade TPU Tubing