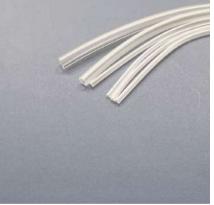

MEDICAL GRADE PVC TUBING (DOP & NON-DOP)

- Produced in a cleanroom blocked from the outer environment.
- Using ultra quality raw material produced inhouse.
- Fundamentally blocked
   PVC-inherent defectives
   such as Fisheye.

MEDICAL GRADE
TPE & TPU TUBING

- Newly developed to be sealable with Cyclohexanone.
- Free from adsorption(higher fluidity than PVC material).
- Economically beneficial for its price & feature(No need sterile connectors)